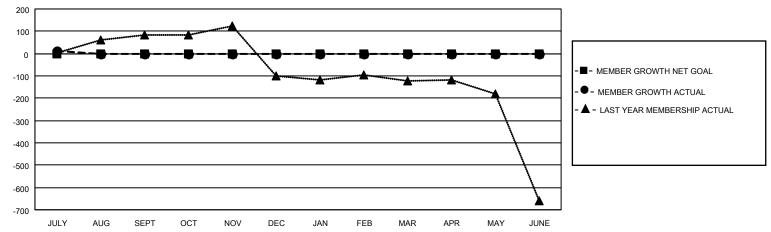

## GOALS AND ACTUAL MEMBERS CUMULATIVE

| DROPPED CLUBS: 0 |    | 16 CLUBS OF 116 ADDED 1 OR<br>MORE NEW MEMBERS | GENDER DISTRIBUTION                   |                                |  |
|------------------|----|------------------------------------------------|---------------------------------------|--------------------------------|--|
|                  |    | WORE NEW WEINBERG                              | MALE<br>FEMALE                        | 1,579 (72.07%)<br>612 (27.93%) |  |
| DROPPED MEMBERS  |    |                                                | NON BINARY PREFER NOT TO ANSWER       | 0 (0.00%)                      |  |
| DECEASED         | 0  |                                                | THE ERMOT TO AMOWER                   | 0 (0.0070)                     |  |
| CLUB CANCELLED   | 0  | CLICK HERE FOR CUMULATIVE                      | TOTAL FAMILY UNIT MEMBERS             | 1,580                          |  |
| OTHER            | 58 | MEMBERSHIP DATA                                |                                       |                                |  |
| TOTAL            | 58 |                                                | FAMILY MEMBERS PAYING HALF DUES 1,049 |                                |  |
|                  |    |                                                |                                       |                                |  |