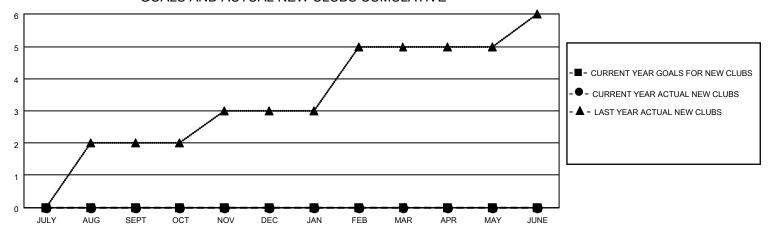

## MONTHLY MEMBERSHIP PROGRESS REPORT

LOCATION NEPAL District 325 N Results as of: 7/31/2023

| Clubs RESULTS FOR 2023-2024 |   |   |   | Members RESULTS FOR 2023-2024 |   |    |    |
|-----------------------------|---|---|---|-------------------------------|---|----|----|
|                             |   |   |   |                               |   |    |    |
| JULY/AUG/SEPT               | 0 | 0 | 0 | JULY/AUG/SEPT                 | 0 | 76 | 58 |
| OCT/NOV/DEC                 | 0 | 0 | 0 | OCT/NOV/DEC                   | 0 | 0  | 0  |
| JAN/FEB/MAR                 | 0 | 0 | 0 | JAN/FEB/MAR                   | 0 | 0  | 0  |
| APR/MAY/JUNE                | 0 | 0 | 0 | APR/MAY/JUNE                  | 0 | 0  | 0  |

## GOALS AND ACTUAL NEW CLUBS CUMULATIVE



## GOALS AND ACTUAL MEMBERS CUMULATIVE



| DROPPED CLUBS: 0 |    | 16 CLUBS OF 116 ADDED 1 OR<br>MORE NEW MEMBERS | GENDER DISTRIBUTION                   |                                |  |
|------------------|----|------------------------------------------------|---------------------------------------|--------------------------------|--|
|                  |    | WORE NEW WEINBERG                              | MALE<br>FEMALE                        | 1,579 (72.07%)<br>612 (27.93%) |  |
| DROPPED MEMBERS  |    |                                                | NON BINARY PREFER NOT TO ANSWER       | 0 (0.00%)                      |  |
| DECEASED         | 0  |                                                | THE ERMOT TO AMOWER                   | 0 (0.0070)                     |  |
|